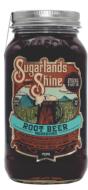

## • SUGARLANDS •

#### ROOT BEER Moonshine • 70 Proof Our Root Beer Moonshine is simple,

almost bubbly, and has the perfect touch of sweetness. The mellow mix of sassafras root, vanilla, and wintergreen make this offering a timeless classic.