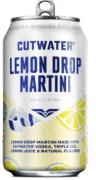

## LEMONDROP MARTINI

### Canned Cocktail • 12% ABV

The Lemon Drop combines vibrant citrus flavors with a touch of triple sec, delivering a refreshing and delightful experience. Enjoy chilled in a glass or straight from the can.